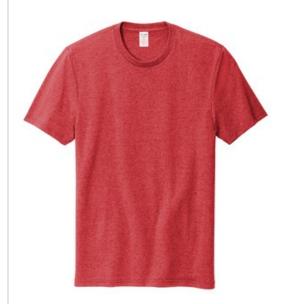

# Allmade<sup>®</sup> Unisex Recycled Blend Tee AL2300

This tee is for Mother Nature¿s biggest fans. We take cotton scraps from the cutting room floor, add in 50% recycled poly and then stay true to the original t-shirt color by not re-dying it, which saves water usage and energy.

- 4.5-ounce, 50% recycled cotton/50% post-consumer recycled polyester, 30 singles
- 1x1 rib knit neck
- Shoulder-to-shoulder taping
- Side seams
- Recycled tear-away label

## **COLOR INFORMATION**

Reclaimed Red Heather PMS 703C

Reloaded Charcoal Reused Royal Heather PMS BLACK C

Heather PMS 7455C

Salvaged Navy Heather PMS NO MATCH