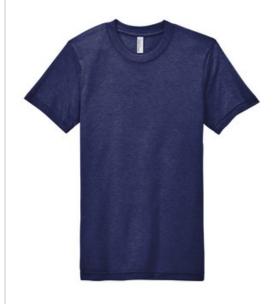

# American Apparel <sup>®</sup> Tri-Blend Short Sleeve Track T-Shirt TR401

- 4-ounce, 50/25/25 poly/combed ring spun cotton/rayon
- Tear Aw ay label; transitioning to recycled material
- Shoulder-to-shoulder taping
- Relaxed fit side-seamed body